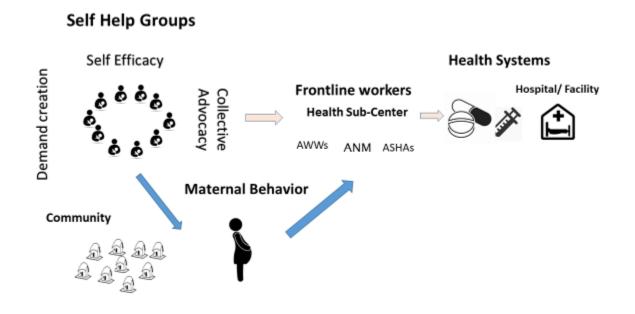

# Supplemental Figure 1. Self-help group connections to the primary health care system and frontline workers in India

Supplemental Table 1. Health, nutrition and sanitation indicators in the Community-based Household Surveys which were included in SHG analyses