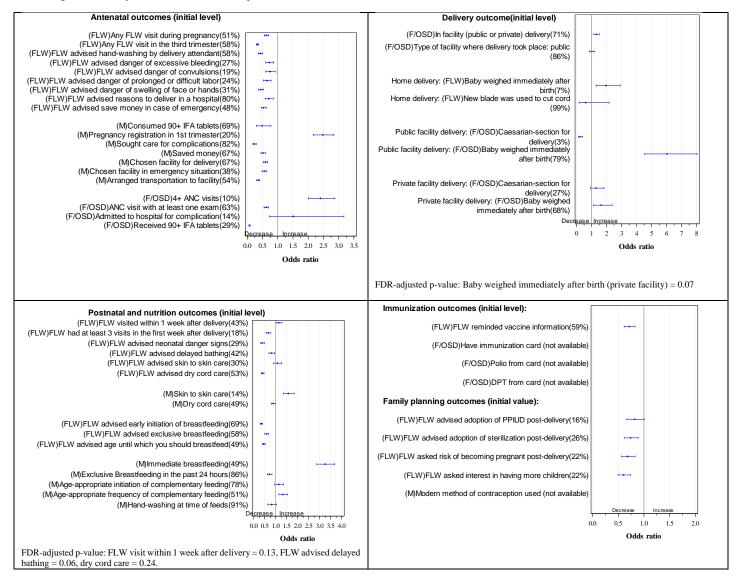

Supplementary Figure 3: Comparison of RMNCHN indicators in focus districts between rounds 2 and 9 of Community-based Household Surveys in Bihar, India. (FLW: Frontline worker performance, M: Mother's behaviour, F/OSD: facility care and outreach service delivery). Percentages in the y-axis labels are adjusted initial levels for each indicator in the focus districts.