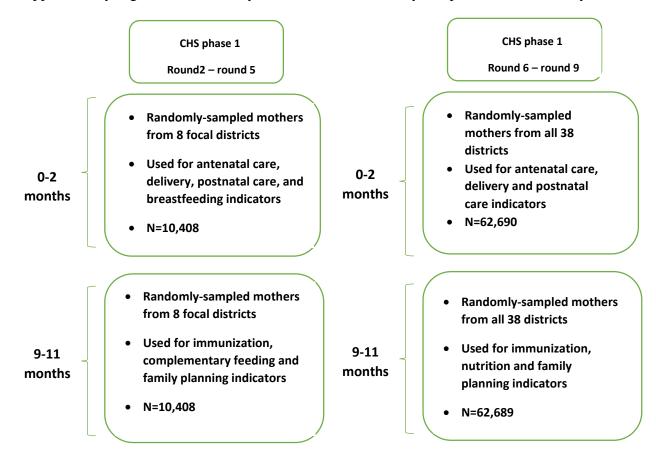

Supplementary Figure 1: Community-based Household Survey samples used in the study

Supplementary figure 2: Comparison of RMNCHN indicators in the 30 non-focus districts to the formerly focus districts by continuum of care and delivery platform in round 6 of Community-based Household Surveys in Bihar, India (FLW: Frontline worker performance, M: Mother's behaviour, F/OSD: facility care and outreach service delivery).