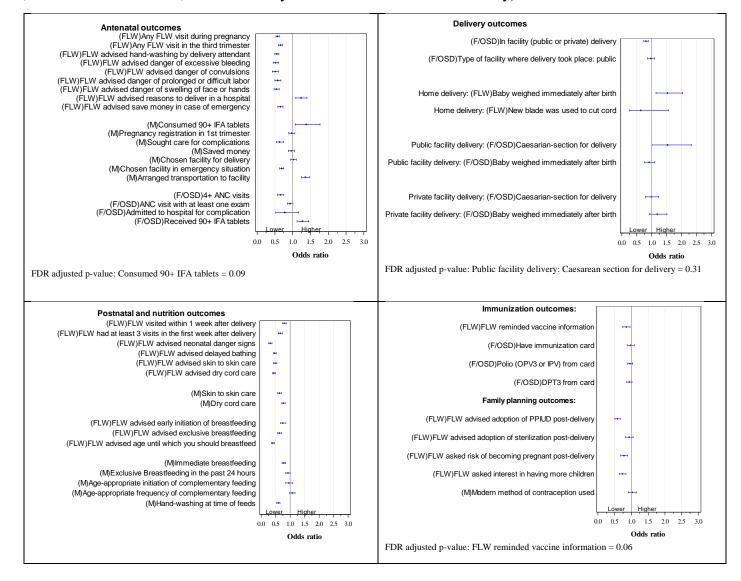

Supplementary Figure 1: Community-based Household Survey samples used in the study

Supplementary figure 2: Comparison of RMNCHN indicators in the 30 non-focus districts to the formerly focus districts by continuum of care and delivery platform in round 6 of Community-based Household Surveys in Bihar, India (FLW: Frontline worker performance, M: Mother's behaviour, F/OSD: facility care and outreach service delivery).